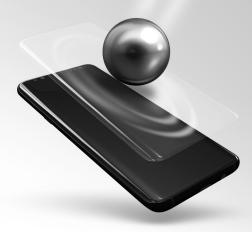

#### **PROTECTION AGAINST BREAKING**

It increases the device's protection against breaking up to even 5 times.