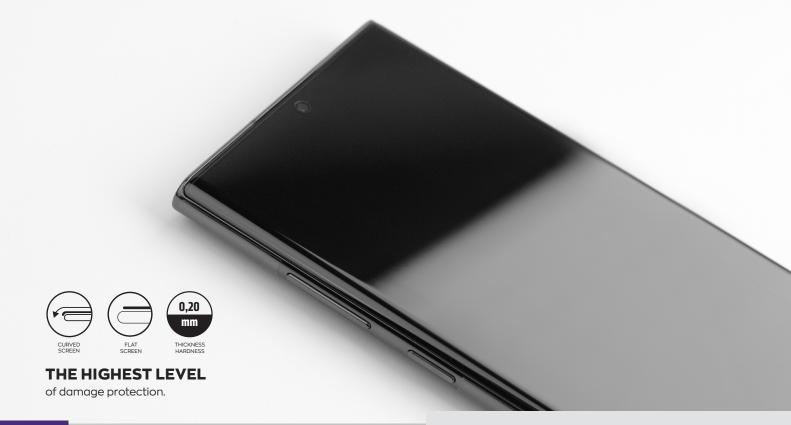

#### **INVISIBLE PROTECTION** FROM EDGE TO EDGE

The 0,2mm thick film adheres perfectly to the screen and body also around the edges.